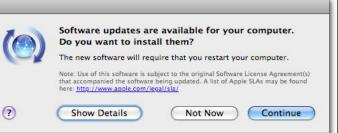

## Software Update Installation New software updates are available for installation and will automatically be installed on A system restart may be enforced at that time. Click here to display and install software updates now.