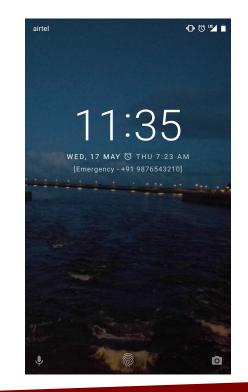

# **Always** lock your phones.

## Add Owner Information

|                                        |         | ••• *• | 11:34 |
|----------------------------------------|---------|--------|-------|
| ≡ Security                             |         |        | :     |
| Device security                        |         |        |       |
| Screen lock<br>Pattern                 |         |        | ۵     |
| Nexus Imprint<br>5 fingerprints set up |         |        |       |
| Smart Lock                             |         |        |       |
| Encryption                             |         |        |       |
| Encrypt phone<br>Encrypted             |         |        |       |
| SIM card lock                          |         |        |       |
| Set up SIM card lock                   |         |        |       |
| Passwords                              |         |        |       |
| Make passwords visible                 |         |        |       |
| <                                      | $\circ$ |        |       |