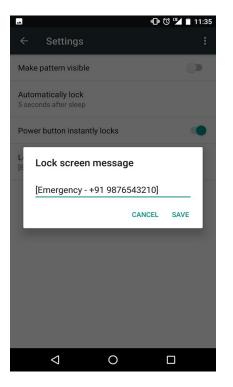

# **Always** lock your phones.

## Add Owner Information

|                                        |         | ••• *• | 11:34 |
|----------------------------------------|---------|--------|-------|
| ≡ Security                             |         |        | :     |
| Device security                        |         |        |       |
| Screen lock<br>Pattern                 |         |        | ۵     |
| Nexus Imprint<br>5 fingerprints set up |         |        |       |
| Smart Lock                             |         |        |       |
| Encryption                             |         |        |       |
| Encrypt phone<br>Encrypted             |         |        |       |
| SIM card lock                          |         |        |       |
| Set up SIM card lock                   |         |        |       |
| Passwords                              |         |        |       |
| Make passwords visible                 |         |        |       |
| <                                      | $\circ$ |        |       |