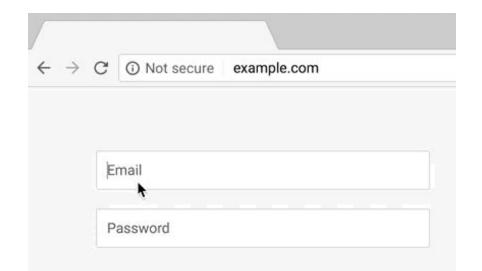

### Safer Connection (HTTPS)

| Secure example.com       |
|--------------------------|
| Not secure example.com   |
| A Not secure example.com |

Proprietary + Confidential

### Safer Connection (HTTPS)

HTTP **VS** HTTPS