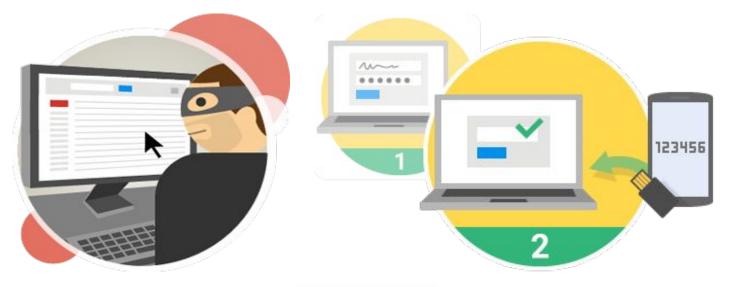

## 2-Step Verification

# **2-STEP VERIFICATION**

An additional layer of security on your account

• 2-Step Verification

# @gmail.com

- • 2-Step Verification
- • Authentication code
  - sent through SMS
  - generated through authenticator app

\*\*\*\*

Submit

## 2 Step Verification: Password & Security Key

g.co/2sv