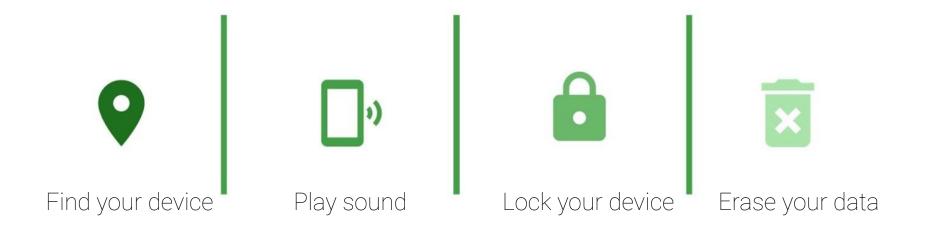

| <b>6</b> 3 |
|                     | Password Checkup<br>Check your saved passwords for security issues. |                    |            |
|                     | Check passwords                                                     |                    |            |
|                     | 43 sites and apps                                                   | Q Search passwords |            |



# 

## 2-Step Verification

# **2-STEP VERIFICATION**

An additional layer of security on your account



• 2-Step Verification



# @gmail.com





- • 2-Step Verification
- • Authentication code
  - sent through SMS
  - generated through authenticator app





\*\*\*\*

Submit



## 2 Step Verification: Password & Security Key



g.co/2sv







# **Always** lock your phones.















### Find my phone

## Add Owner Information

|                                        |         | ••• *• | 11:34 |
|----------------------------------------|---------|--------|-------|
| ≡ Security                             |         |        | :     |
| Device security                        |         |        |       |
| Screen lock<br>Pattern                 |         |        | ۵     |
| Nexus Imprint<br>5 fingerprints set up |         |        |       |
| Smart Lock                             |         |        |       |
| Encryption                             |         |        |       |
| Encrypt phone<br>Encrypted             |         |        |       |
| SIM card lock                          |         |        |       |
| Set up SIM card lock                   |