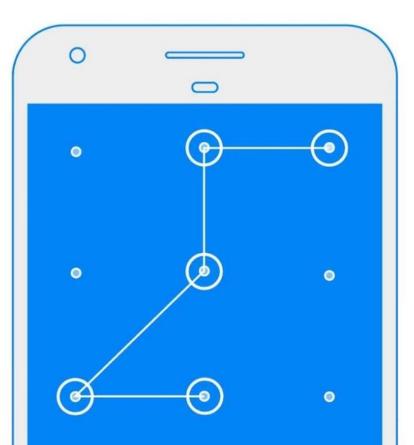

# **Always** lock your phones.

## Add Owner Information

|                                        |         | ••• *• | 11:34 |
|----------------------------------------|---------|--------|-------|
| ≡ Security                             |         |        | :     |
| Device security                        |         |        |       |
| Screen lock<br>Pattern                 |         |        | ۵     |
| Nexus Imprint<br>5 fingerprints set up |         |        |       |
| Smart Lock                             |         |        |       |
| Encryption                             |         |        |       |
| Encrypt phone<br>Encrypted             |         |        |       |
| SIM card lock                          |         |        |       |
| Set up SIM card lock                   |         |        |       |
| Passwords                              |         |        |       |
| Make passwords visible                 |         |        |       |
| <                                      | $\circ$ |        |       |