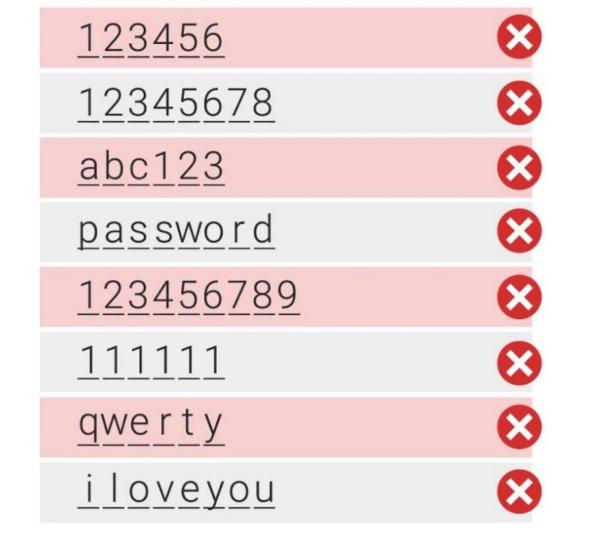

# Strong passwords keeps accounts protected

Google

# Strong passwords have

- Numbers
- Large + small characters