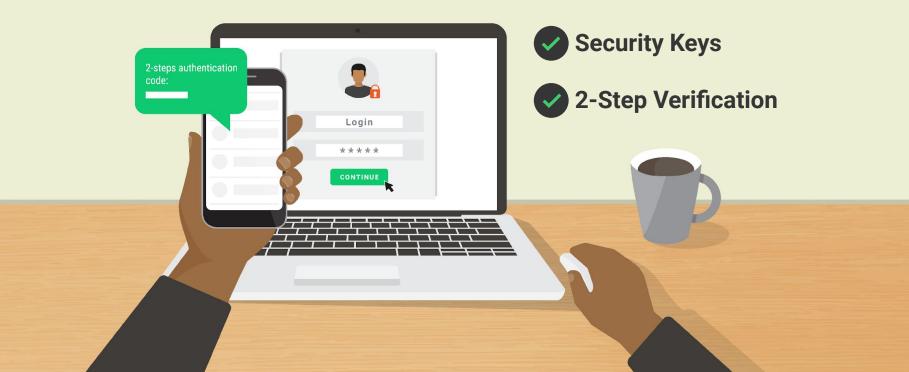

## 2-Step Verification

# **2-STEP VERIFICATION**

An additional layer of security on your account

• 2-Step Verification

# @gmail.com

- • 2-Step Verification
- • Authentication code
  - sent through SMS
  - generated through authenticator app

\*\*\*\*

Submit